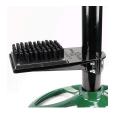

## **Pole Mount Spike Cleaner - Stiff Brush** RP552

## **Details**

R&R Shoe and Spike Cleaners remove dirt and debris from shoes and spikes. This brush style lets you easily clean the bottom of your shoes and boots. The Pole Mount design lets you attach the cleaner to a post. Less aggressive brushes are also available for "Spikeless" shoes. Constructed from durable cast aluminum with replaceable high-impact resistant plastic brushes.