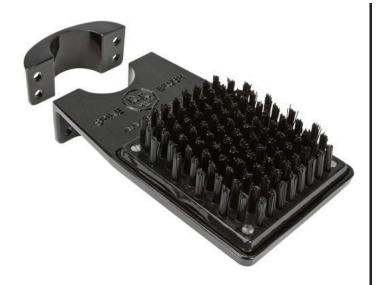

## **Pole Mount Spike Cleaner - Stiff Brush** RP552

## **Details**

R&R Shoe and Spike Cleaners remove dirt and debris from shoes and spikes. This brush style lets you easily clean the bottom of your shoes and boots. The Pole Mount design lets you attach the cleaner to a post. Less aggressive brushes are also available for "Spikeless" shoes. Constructed from durable cast aluminum with replaceable high-impact resistant plastic brushes.

RP552-C Clamp - Post Mount RP554 Stiff Bottom Brush -

Shoe Cleaner

**Complete Turf Equipment Ltd.** 4331 Oil Heritage Road Petrolia, NON 1R0

https://completeturf.rrproducts.com/