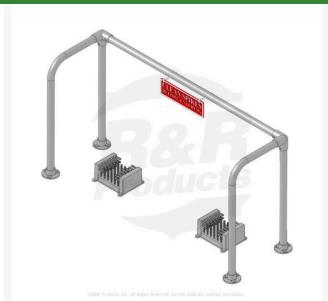

## **Double Hand Rail w/Brushes**RP545

## **Details**

Hand rails safely allow golfers to clean shoes with less chance of slipping and falling. Durable aluminum tubing and cast fittings are black powder coated for long life. "Please Clean Shoe Spikes" Sign Included with all Rail Kits.

- Minimize risk to your golfers
- Sign "Please Clean Shoe Spikes" included