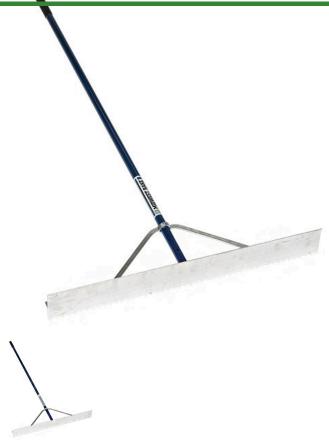

## **Scarifier Lute Rake 36in**

RP52936

## Details

This 36in two sided rake features fine serrated teeth on one side to break up hardened surface materials and a leveling blade on the other to smooth, level and spread material. The curved rake head is designed to move larger amounts of soil faster and with less effort. Excellent for infield topdressing on baseball and softball diamonds, as well as, clay tennis courts. Heavy duty 66" powder-coated blue aluminum handle with vinyl grip and strong bolted through wrap-around bracing.

- Features Fine Serrated Teeth On One Side, Extended Grading Edge on Other Side
- Heavy Duty Aluminum Head
- Fine Teeth Break Up Hardened Surface Materials
- Wrap Around Bracing
- Grading Edge Smooths and Levels
- 66in Powder-Coated Aluminum Handle
- Ideal for Baseball and Softball Diamonds and Clay Tennis Courts