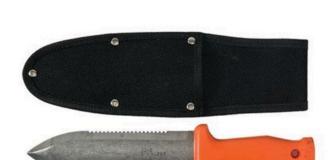

## **Details**

Perfect tool for weeding, cutting plants, planting bulbs or sawing right through roots and briars or cut open plastic bags or covering. Features a tough sharp 6.5 in. serrated cutting blade with tapered slicing edge. Comfortable polymer handle with thumb rest. Hook ready handle. Protective sheath included.

- Weeds, Prunes, Saws Roots and Plants Bulbs
- 6.5 in. Blade with Tapered Slicing Edge
- Serrated Blade
- Polymer Handle with Thumb Rest
- Hook Ready Handle
- Includes Protective Sheath