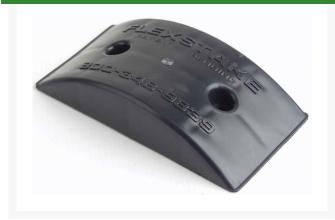

## **Details**

These miniature "speed bumps" are an economical way of controlling carts from cutting corners and wearing bald spots in the turf. Install on hard surfaces at the edge of the cart paths, use in rows for speed control for carts or cars or as a direction indicator on hard surfaces. Easily installed with screws, butyl pads or epoxy (not included). Impact resistant, UV stabilized. 3" W x 6" L x 1 1/8" H. Black.