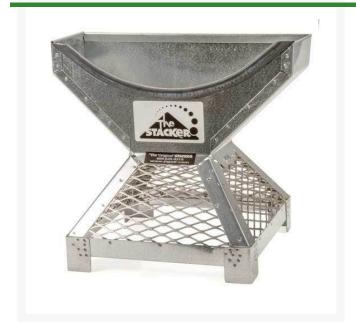

## Pyramid Ball Stacker - 55 Balls

RP40258

## **Details**

Load and display balls in a perfect pyramid shape with no lifting or turning of a ball-filled tray. Simply pour balls into the stacker, lift off and move on. Stackers constructed of galvanized welded steel with stainless steel mesh for long life. Metal trays are galvanized steel welded fabrication for long life. ABS plastic trays are lightweight, strong and weatherproof. Trays sold separately.