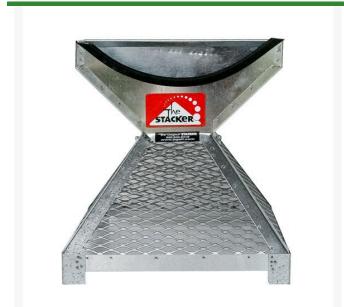

## **Pyramid Ball Stacker - 140 Balls** RP40254

## **Details**

Load and display balls in a perfect pyramid shape with no lifting or turning of a ball-filled tray. Simply pour balls into the stacker, lift off and move on. Stackers constructed of galvanized welded steel with stainless steel mesh for long life. Metal trays are galvanized steel welded fabrication for long life. ABS plastic trays are lightweight, strong and weatherproof. Trays sold separately.