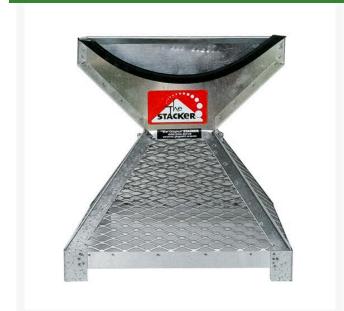

## **Details**

Load and display balls in a perfect pyramid shape with no lifting or turning of a ball-filled tray. Simply pour balls into the stacker, lift off and move on. Stackers constructed of galvanized welded steel with stainless steel mesh for long life. Metal trays are galvanized steel welded fabrication for long life. ABS plastic trays are lightweight, strong and weatherproof. Trays sold separately.