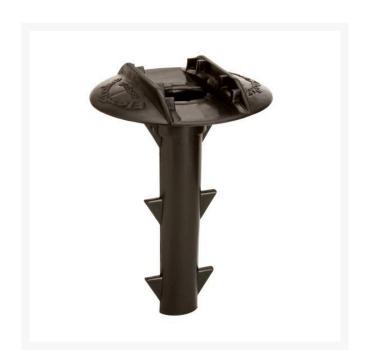

## **Anchor - Flex Black** RP402

## **Details**

It is important to use the Driving Tool to penetrate the ground before installing the flexible stakes or the anchor surface rings. This prevents damage in hard ground and makes installation fast and simple. Anchors allow stakes to be easily removed and replaced in their same location and direction and increases the life span of the stake.

- Makes installation of Flexstakes quick and easy
- Preserves life of Flexstakes