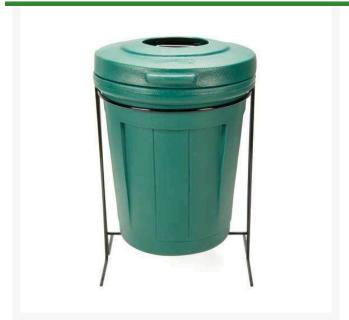

## Club Washer - Green RP3900FG

## **Details**

Durable molded polyethylene club washer cleans woods, irons and grips. Large bi-level brushes gently scrub even oversize woods without splash or splatter. Perfect for driving range, Par 3 and bag storage areas. Heavy-duty powder coated wire stand supports club washer off turf to protect grass. Hinged lid with 6" round center opening. Portable. Water capacity 9 gallons. Hunter Green. Please note: Due to excessive air freight charges, this item will be shipped ground freight.