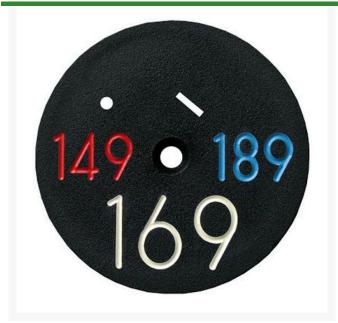

## Sprinkler Cap Yardage Marker - 3 Numbers

## Details

Replacement yardage caps provide high visibility distance information from sprinkler head to green. Recessed numbers are engraved directly into the cap. Markers are available with one or three yardage numbers per cap. Black ABS material with yellow numbers standard. Optional cap colors available: yellow, white or lavender with black numbers. 3 yardage numbers.

- Fits Toro model DT54
- Highly visible distance information
- Recessed numbers engraved into the cap
- Black cap with yellow numbers standard, opt cap colors avail