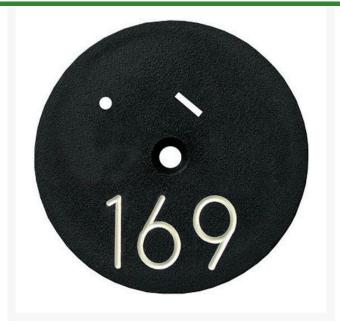

## Sprinkler Cap Yardage Marker - 1 Number

**RP381** 

## Details

Replacement yardage caps provide high visibility distance information from sprinkler head to green. Recessed numbers are engraved directly into the cap. Markers are available with one or three yardage numbers per cap. Black ABS material with yellow numbers standard. Optional cap colors available: yellow, white or lavender with black numbers. 1 yardage number.

- Fits Toro model DT54
- Highly visible distance information
- Recessed numbers engraved into the cap
- Black cap with yellow numbers standard, opt cap colors avail