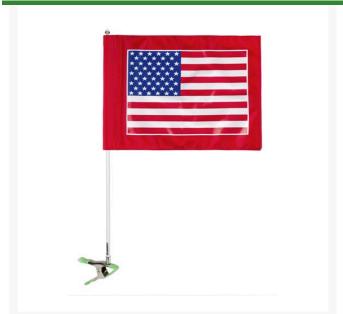

## Flag Kit - Cart ID U.S.A. Flag RP37705

## **Details**

Special needs players and on-course staff are easily identified with Cart Identification Flags. These extremely visible, full-size 14" x 20" tube flag messages with silk screened messages are complete with 28" flag pole and heavy duty squeeze clamp. Secure to cart roof or frame to demand recognition and attention. Complete with flag, pole and clamp.