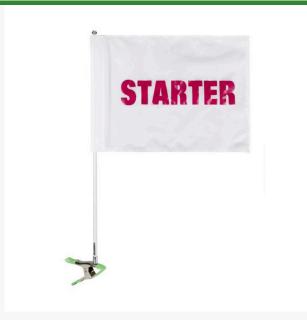

## Details

Special needs players and on-course staff are easily identified with Cart Identification Flags. These extremely visible, full-size 14" x 20" tube flag messages with silk screened messages are complete with 28" flag pole and heavy duty squeeze clamp. Secure to cart roof or frame to demand recognition and attention. Complete with flag, pole and clamp.

## **Replacement Parts**

RP37713 RP37714 RP37718

RP37750

Nut - Acorn 5/16-18 Nickel Plated Clamp Flag - Cart ID Starter -White / Red Flagstick - Identification Flag