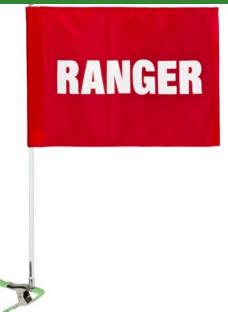

## Flag - Cart ID Ranger Red/White RP37701

## **Details**

Special needs players and on-course staff are easily identified with Cart Identification Flags. These extremely visible, full-size 14" x 20" tube flag messages with silk screened messages are complete with 28" flag pole and heavy duty squeeze clamp. Secure to cart roof or frame to demand recognition and attention. Complete with flag, pole and clamp.

## **Specifications**

Manufacturer R&R Products
Accent Color White
Flag Color Red