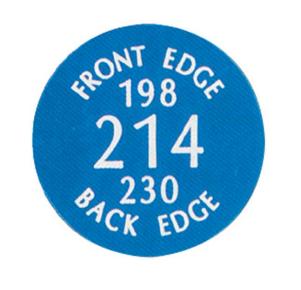

## **Custom Tee Marker - 8" 3 Numbers** RP360-3

## Details

Easy-to-see mow-over markers are ABS plastic in bright colors. 8" diameter markers. Marker sleeve slips into 4" PVC pipe or putting cup for secure and easy installation. Engrave club logo with multiple numbers and letters. Call R&R to customize. Available in Red, White, Blue, Yellow and Black. Three yardage numbers.