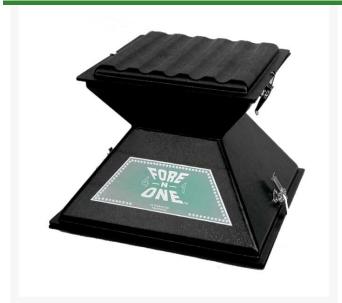

## Fore-N-One - Large RP35275

## **Details**

The versatile Fore-n-One will create all 4 pyramid sizes in one unit. Interchange ball tray sizes 204, 140, 91 and 55. Trays sold separately. Balls not included.

- Create all 4 pyramid sizes in one unit
- Interchange ball tray sizes (204, 140, 91, and 55)
- Trays sold separately
- Range balls not included