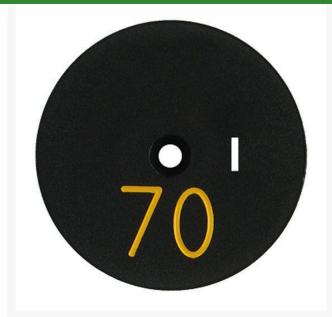

## **Details**

Replacement yardage caps provide high visibility distance information from sprinkler head to green. Recessed numbers are engraved directly into the cap. Markers are available with one or three yardage numbers per cap. Black ABS material with yellow numbers standard. Optional cap colors available: yellow, white or lavender with black numbers. 1 yardage number.

- Fits Toro model 860
- Highly visible distance information
- Recessed numbers engraved into the cap
- Black cap with yellow numbers standard, opt cap colors avail