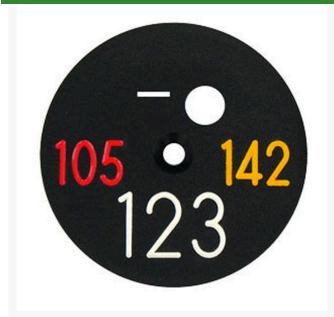

## **Details**

Replacement yardage caps provide high visibility distance information from sprinkler head to green. Recessed numbers are engraved directly into the cap. Markers are available with one or three yardage numbers per cap. Black ABS material with yellow numbers standard. Optional cap colors available: yellow, white or lavender with black numbers. 3 yardage numbers.