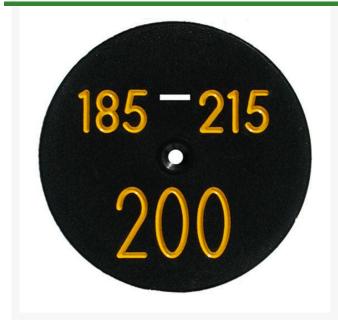

## **Details**

Replacement yardage caps provide high visibility distance information from sprinkler head to green. Recessed numbers are engraved directly into the cap. Markers are available with one or three yardage numbers per cap. Black ABS material with yellow numbers standard. Optional cap colors available: yellow, white or lavender with black numbers. 3 yardage numbers.

- Fits Toro model 880
- Highly visible distance information
- Recessed numbers engraved into the cap
- Black cap with yellow numbers standard, opt cap colors avail