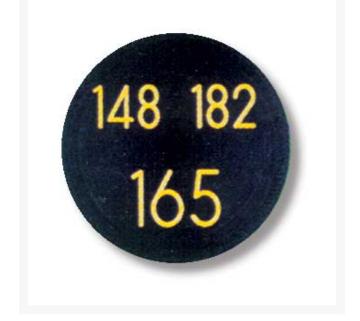

## **Sprinkler Cap Yardage Marker - 3 Numbers**

RP339-3

## **Details**

Replacement yardage caps provide high visibility distance information from sprinkler head to green. Recessed numbers are engraved directly into the cap. Markers are available with one or three yardage numbers per cap. Black ABS material with yellow numbers standard. Optional cap colors available: yellow, white or lavender with black numbers. 3 yardage numbers.

- Fits Toro model 780
- Highly visible distance information
- Recessed numbers engraved into the cap
- Black cap with yellow numbers standard, opt cap colors avail