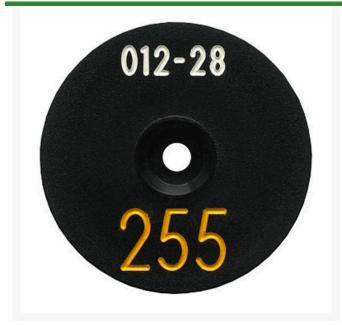

## **Sprinkler Cap Yardage Marker - 3 Numbers**

RP338-3

## **Details**

Replacement yardage caps provide high visibility distance information from sprinkler head to green. Recessed numbers are engraved directly into the cap. Markers are available with one or three yardage numbers per cap. Black ABS material with yellow numbers standard. Optional cap colors available: yellow, white or lavender with black numbers. 3 yardage numbers.

- Fits Toro model 760
- Highly visible distance information
- Recessed numbers engraved into the cap
- Black cap with yellow numbers standard, opt cap colors avail