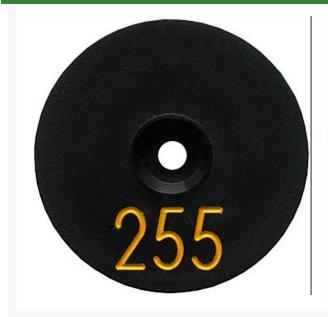

## **Details**

Replacement yardage caps provide high visibility distance information from sprinkler head to green. Recessed numbers are engraved directly into the cap. Markers are available with one or three yardage numbers per cap. Black ABS material with yellow numbers standard. Optional cap colors available: yellow, white or lavender with black numbers. 1 yardage number.

- Fits Toro model 760
- Highly visible distance information
- Recessed numbers engraved into the cap
- Black cap with yellow numbers standard, opt cap colors avail