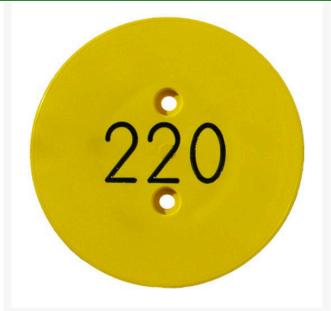

## **Details**

Replacement yardage caps provide high visibility distance information from sprinkler head to green. Recessed numbers are engraved directly into the cap. Markers are available with one or three yardage numbers per cap. Black ABS material with yellow numbers standard. Optional cap colors available: yellow, white or lavender with black numbers. 1 yardage number.

- Fit Toro model 670
- Highly visible distance information
- Recessed numbers engraved into the cap
- Black cap with yellow numbers standard, opt cap colors avail