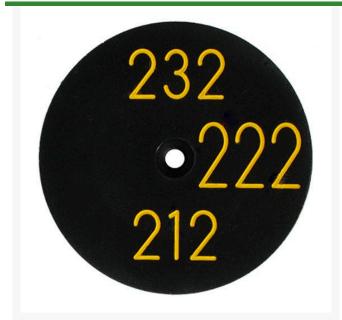

## **Details**

Replacement yardage caps provide high visibility distance information from sprinkler head to green. Recessed numbers are engraved directly into the cap. Markers are available with one or three yardage numbers per cap. Black ABS material with yellow numbers standard. Optional cap colors available: yellow, white or lavender with black numbers. 3 yardage numbers.

- Fits Toro model 650
- Highly visible distance information
- Recessed numbers engraved into the cap
- Black cap with yellow numbers standard, opt cap colors avail