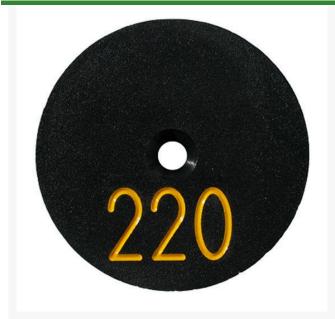

## **Details**

Replacement yardage caps provide high visibility distance information from sprinkler head to green. Recessed numbers are engraved directly into the cap. Markers are available with one or three yardage numbers per cap. Black ABS material with yellow numbers standard. Optional cap colors available: yellow, white or lavender with black numbers. 1 yardage number.

- Fits Toro model 830
- Highly visible distance information
- Recessed numbers engraved into the cap
- Black cap with yellow numbers standard, opt cap colors avail