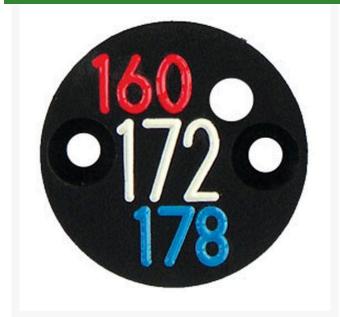

## **Sprinker Cap Yardage Marker - 3 Numbers**

RP329-3

## **Details**

Replacement yardage caps provide high visibility distance information from sprinkler head to green. Recessed numbers are engraved directly into the cap. Markers are available with one or three yardage numbers per cap. Black ABS material with yellow numbers standard. Optional cap colors available: yellow, white or lavender with black numbers. Three yardage numbers.

- Fits Eagle Model 701
- Highly visible distance information
- Recessed numbers engraved into cap
- Black cap with yellow numbers standard, opt cap colors avail