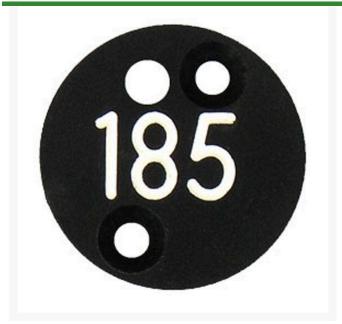

## Sprinkler Cap Yardage Marker - 1 Number

**RP329** 

## Details

Replacement yardage caps provide high visibility distance information from sprinkler head to green. Recessed numbers are engraved directly into the cap. Markers are available with one or three yardage numbers per cap. Black ABS material with yellow numbers standard. Optional cap colors available: yellow, white or lavender with black numbers. One yardage number.

- Fits Eagle Model 750
- Highly visible distance information
- Recessed numbers engraved into cap
- Black cap with yellow numbers standard, opt cap colors avail