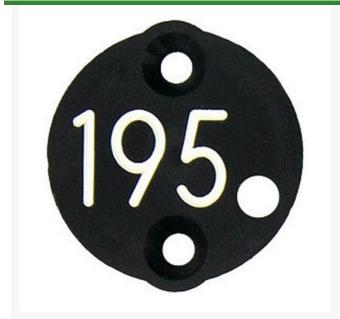

## **Sprinkler Cap Yardage Marker - 3 Numbers**

RP328-3

## **Details**

Replacement yardage caps provide high visibility distance information from sprinkler head to green. Recessed numbers are engraved directly into the cap. Markers are available with one or three yardage numbers per cap. Black ABS material with yellow numbers standard. Optional cap colors available: yellow, white or lavender with black numbers. 3 yardage numbers.

- Fits Eagle model 950
- Highly visible distance information
- Recessed numbers engraved into the cap
- Black cap with yellow numbers standard, opt cap colors avail