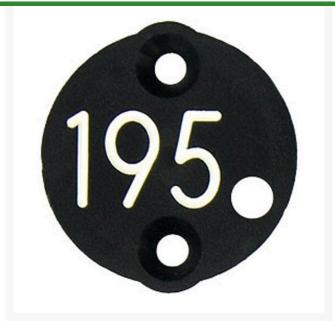

## Details

Replacement yardage caps provide high visibility distance information from sprinkler head to green. Recessed numbers are engraved directly into the cap. Markers are available with one or three yardage numbers per cap. Black ABS material with yellow numbers standard. Optional cap colors available: yellow, white or lavender with black numbers. 1 yardage number.

- Fits Eagle model 950
- Highly visible distance information
- Recessed numbers engraved into the cap
- Black cap with yellow numbers standard, opt cap colors avail