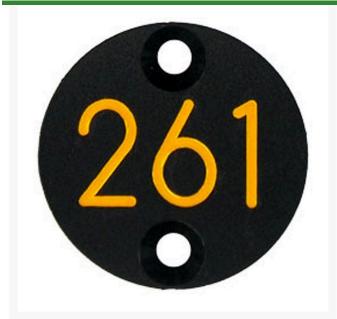

## **Sprinkler Cap Yardage Marker - 1 Number**

## **Details**

Replacement yardage caps provide high visibility distance information from sprinkler head to green. Recessed numbers are engraved directly into the cap. Markers are available with one or three yardage numbers per cap. Black ABS material with yellow numbers standard. Optional cap colors available: yellow, white or lavender with black numbers. 1 yardage number.

- Fits Eagle model 900
- Highly visible distance information
- Recessed numbers engraved into the cap
- Black cap with yellow numbers standard, opt cap colors avail