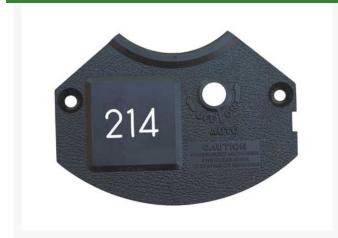

## **Sprinkler Cap Yardage Marker - 1 Number**

**RP323** 

## **Details**

Replacement yardage caps provide high visibility distance information from sprinkler head to green. Recessed numbers are engraved directly into the cap. Markers are available with one or three yardage numbers per cap. Black ABS material with yellow numbers standard. Optional cap colors available: yellow, white or lavender with black numbers. 1 yardage number.

- Fits Hunter model 800
- Highly visible distance information
- Recessed numbers engraved into the cap
- Black cap with yellow numbers standard, opt cap colors avail