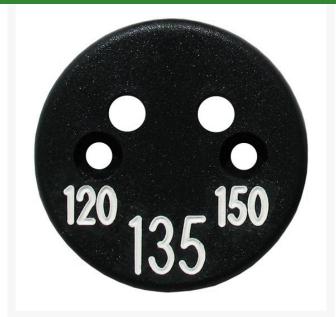

## **Sprinkler Cap Yardage Marker - 3 Numbers**

## **Details**

Replacement yardage caps provide high visibility distance information from sprinkler head to green. Recessed numbers are engraved directly into the cap. Markers are available with one or three yardage numbers per cap. Black ABS material with yellow numbers standard. Optional cap colors available: yellow, white or lavender with black numbers. Three yardage numbers.

- Fits Eagle Model 751
- Highly visible distance information
- · Recessed numbers engraved
- Paint guaranteed for life of cap
- Black cap with yellow numbers standard, opt cap colors avail