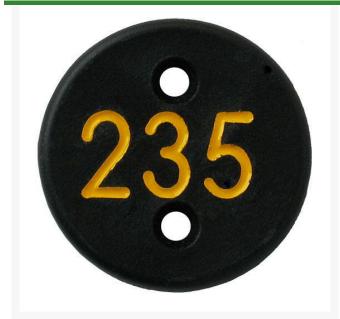

## **Details**

Replacement yardage caps provide high visibility distance information from sprinkler head to green. Recessed numbers are engraved directly into the cap. Markers are available with one or three yardage numbers per cap. Black ABS material with yellow numbers standard. Optional cap colors available: yellow, white or lavender with black numbers. 1 yardage number.

- Fits Eagle Model 701
- Highly visible distance information
- Recessed numbers engraved into cap
- Paint guaranteed for life of cap
- Black cap with yellow numbers standard, opt cap colors avail