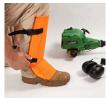

## **Details**

CrackShot Shin Guardz are designed to protect the operators of lawn mowers and string trimmers from cutting debris ejected toward the operator's feet and lower legs Shin Guardz covers the front and sides of the shin, front of the ankle and metatarsal area of the foot and is secured in place with 1-inch polyester straps and quick-release buckles. Cool and comfortable. Ideal shin guard protection for landscaping, construction, arborist, hunters, utility, industrial, municipalities and snake protection. Weigh only 7 ounces each. Impact tested to ASTM1342-05 Standards and meets California Technical Bulletin #117, Section E, CS-191-53 flameretardant specifications. Forest Green. One size fits all. Made in U.S.A.

- Foot, Ankle and Lower Leg Protection
- Secured by 1 in. Polyester Straps and Quick Release Buckles
- Comfortable and Cool
- Impact Tested ASTM-1342-05
- Flame Retardant
- One Size Fits All
- Forest Green Color
- Made in U.S.A.