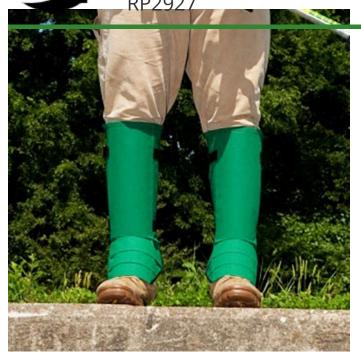

## **Details**

CrackShot Shin Guardz are designed to protect the operators of lawn mowers and string trimmers from cutting debris ejected toward the operator's feet and lower legs Shin Guardz covers the front and sides of the shin, front of the ankle and metatarsal area of the foot and is secured in place with 1-inch polyester straps and quick-release buckles. Cool and comfortable. Ideal shin guard protection for landscaping, construction, arborist, hunters, utility, industrial, municipalities and snake protection. Weigh only 7 ounces each. Impact tested to ASTM1342-05 Standards and meets California Technical Bulletin #117, Section E, CS-191-53 flameretardant specifications. Forest Green. One size fits all. Made in U.S.A.

- Foot, Ankle and Lower Leg Protection
- Secured by 1 in. Polyester Straps and Quick Release Buckles
- Comfortable and Cool
- Impact Tested ASTM-1342-05
- Flame Retardant
- One Size Fits All
- Forest Green Color
- Made in U.S.A.