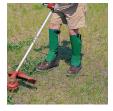

## **Details**

CrackShot Shin Guardz are designed to protect the operators of lawn mowers and string trimmers from cutting debris ejected toward the operator's feet and lower legs Shin Guardz covers the front and sides of the shin, front of the ankle and metatarsal area of the foot and is secured in place with 1-inch polyester straps and quick-release buckles. Cool and comfortable. Ideal shin guard protection for landscaping, construction, arborist, hunters, utility, industrial, municipalities and snake protection. Weigh only 7 ounces each. Impact tested to ASTM1342-05 Standards and meets California Technical Bulletin #117, Section E, CS-191-53 flameretardant specifications. Forest Green. One size fits all. Made in U.S.A.

- Foot, Ankle and Lower Leg Protection
- Secured by 1 in. Polyester Straps and Quick Release Buckles
- Comfortable and Cool
- Impact Tested ASTM-1342-05
- Flame Retardant
- One Size Fits All
- Forest Green Color
- Made in U.S.A.