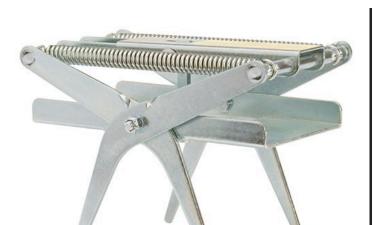

## **Mole Eliminator Trap** RP2880

## **Details**

Eliminate - don't relocate! Rid unsightly ridges because of pesky moles with this unique "easy-set" scissor-type assembly. Position trap over active tunnel, then step down on the lever with your foot to activate trap. May be used in soft, hard, or rocky soil. Made of durable electro-plated steel to withstand years of use. Effective and humane.

- Easy-set assembly
- Durable, electro-plated steel
- Effective and humane

**Replaces** 

R&R Products R2880

**Specifications** 

Manufacturer R&R Products

**Complete Turf Equipment Ltd.** 4331 Oil Heritage Road Petrolia, NON 1R0