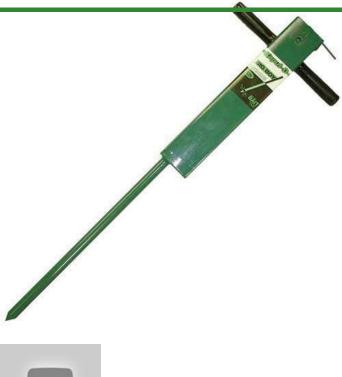

## **Kaput Gopher Bait Probe - Heavy Duty** RP2871

## **Details**

Designed especially for golf courses, this heavy duty, all-steel probe holds enough bait for 20-25 applications without refilling. Easily applies premeasured amount of wheat with a turn of the handle directly into the tunnel where the gophers live. Built to last.

- Holds 20-25 applications
- All steel construction
- Applies pre-measured amount of wheat bait
- Built to last