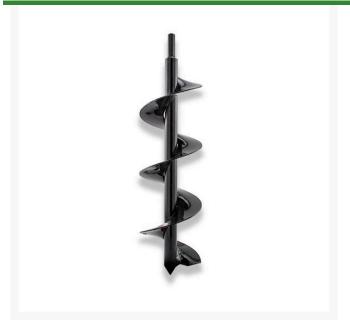

## Power Planter - 3" x 12" RP27850

## Details

Plant 150 bulbs in just 30 minutes! The time-saving Power Planter steel auger is designed to fit on your drill to quickly and efficiently plant bulbs, flowers and vegetables in a 3" diameter hole, 12" deep. Cultivates soil to promote fast, healthy growth. Also use to mix paint, cement or compost. Heavy duty 5/8" shaft, 3/8" round drive.