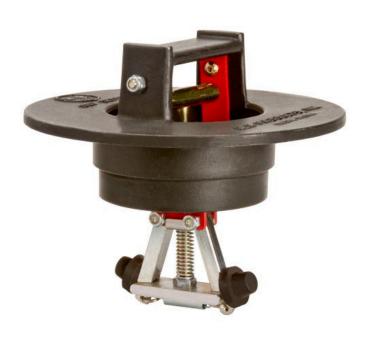

## Putting Cup Retriever w/Setter RP220

### Details

Quickly remove any style putting cup from holes. Constructed of heavy duty steel and powder painted. Rubber pads press against cup interior to establish a firm grip on the cup. Straight removal of cup eliminates damage to turf edge around the hole. Retrieving mechanism available with or without cup setter. Simply drill two holes to mount to cup setter if desired.

- Removes cups without damage to turf edge
- Heavy-duty steel construction with powdercoated paint finish
- Drill two holes to mount to cup setter