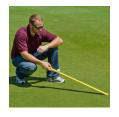

## **Details**

Greens speed uniformity - a significant aspect of the golf course! The R&R "Golden Rule" green speed meter, made of anodized, extruded 1/4" aluminum bar, with V-shaped groove and machined 20 degree ball release notch, enables correct speed velocity and calculation of each green. Speed chart and protective storage case included.

- Calculates correct speed velocity of each green
- Anodized, extruded 1/4" aluminum
- Speed chart and storage case included