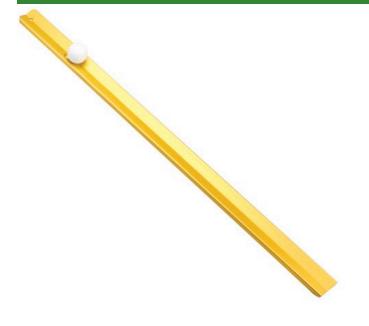

## **Details**

Greens speed uniformity - a significant aspect of the golf course! The R&R "Golden Rule" green speed meter, made of anodized, extruded 1/4" aluminum bar, with V-shaped groove and machined 20 degree ball release notch, enables correct speed velocity and calculation of each green. Speed chart and protective storage case included.

- Calculates correct speed velocity of each green
- Anodized, extruded 1/4" aluminum
- Speed chart and storage case included