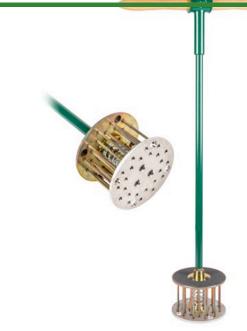

## **Details**

This sophisticated tool improves green recovery following plug replacement. The spring-released pressure plate avoids pulling turf, and the twenty-six 1/4" spikes aerify, mend and level the replaced hole plug.

- Precision machined to protect surrounding turf and mend green for quick recovery
- 1/4" tines aerify and level plug