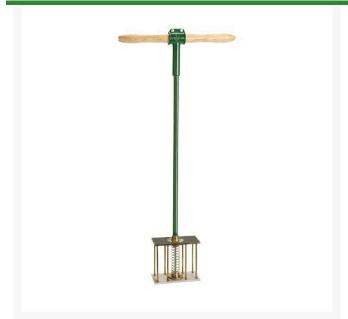

## **Rectangular Spot Aerator**

RP203100

## **Details**

With a spring released pressure plate to avoid pulling turf, the R&R Spot Aerifier contains eight 1/4" tines with a 2" square hole pattern to aerify damaged turf for quicker green recovery during play.

- Eight, 1/4" tines with 2" hole pattern
- Mends damaged turf for quick return to play
- Spring released pressure plate avoids pulling turf