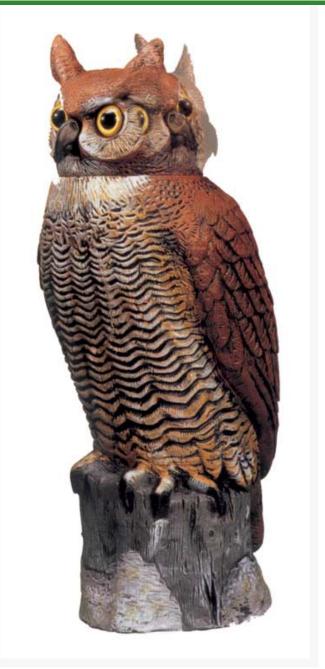

## **Great Horned Owl w/Rotating Head** RP2014

## Details

Startle birds and other pests with this lifelike natural predator. His head bobs, turns and swivels even in a gentle breeze while his intense, huge golden eyes stare and flash in the sun. Birds believe they are being followed and avoid the area. Hand painted for maximum realism and effectiveness. Fill with sand or gravel for greatest stability. Place on fence post, around water features, garden areas, or anywhere you have a bird problem. 18" tall.

- Startles prey animals
- Head bobs, turns and swivels
- Eyes flash in the sun
- Hand painted
- Fill with sand or gravel for stability