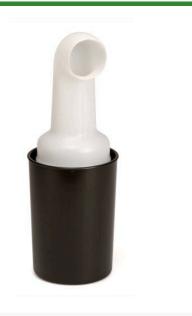

# **Divot Fill Bottle** RP18950

## Details

The R&R Bottle Divot Filler easily dispenses fill mix for quick divot recovery. Measuring 3 1/2" dia and 13" tall, the bottle assembly can be mounted on carts for convenience and easy access.

- Convenient and easy to use
- 13" tall x 3-1/2" diameter
- Accessories available