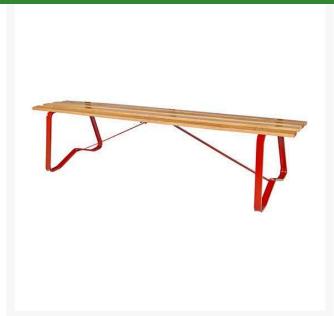

## Park Bench Without Back - Red

## **Details**

A comfortable bench offers the golfer an ideal opportunity to appreciate the beauty of his surroundings, catch his breath, and relax for a moment. The value of providing adequate seating on the course cannot be underestimated. Solid Oak 6' benches are finished with marine varnish for beauty and long life. Steel frame, powder-coated paint.

## **Specifications**

Manufacturer Color **R&R Products** 

Red