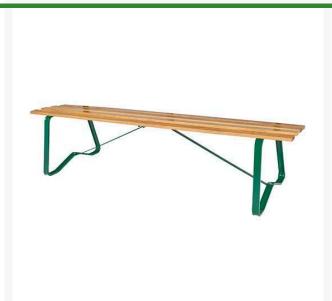

## Park Bench Without Back - Forest Green

**RP1500FG** 

## **Details**

A comfortable bench offers the golfer an ideal opportunity to appreciate the beauty of his surroundings, catch his breath, and relax for a moment. The value of providing adequate seating on the course cannot be underestimated. Solid Oak 6' benches are finished with marine varnish for beauty and long life. Steel frame, powder-coated paint.