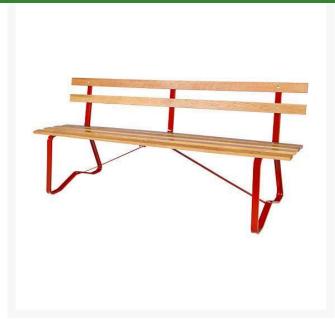

## Park Bench with Back - Red

## **Details**

A comfortable bench offers the golfer an ideal opportunity to appreciate the beauty of his surroundings, catch his breath, and relax for a moment. The value of providing adequate seating on the course cannot be underestimated. Solid Oak 6' benches are finished with marine varnish for beauty and long life. Steel frame, powder-coated paint.

- Solid oak finished with marine varnish
- Steel frame with powder-coated paint