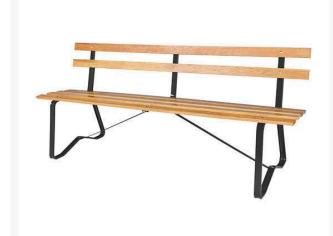

## Details

A comfortable bench offers the golfer an ideal opportunity to appreciate the beauty of his surroundings, catch his breath, and relax for a moment. The value of providing adequate seating on the course cannot be underestimated. Solid Oak 6' benches are finished with marine varnish for beauty and long life. Steel frame, powder-coated paint.

- Solid oak finished with marine varnish
- Steel frame with powder-coated paint