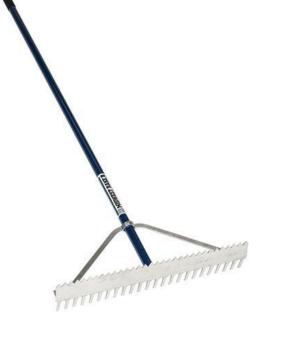

## Details

This innovative and versatile rake features two tooth designs. The "V" teeth on one side scarify, break up hard packed clay and grading. Flip the head over and the long teeth are for wet clay and general raking. Sturdy wrap-around support braces for commercial use on the powder-coated 66" blue aluminum handle with 6" non-slip grip.

- Dual purpose rake
- Short "V" Teeth on One Side Break Up Hard Packed Cla and Grading
- Long teeth on other sidedesigned for wet clay and general raking
- Wrap-around support braces
- Non-slip grip for comfort
- 66" powder-coated aluminum handle