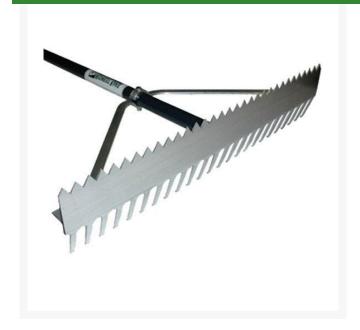

## **Dual Purpose Rake 36in**

RP12536

## **Details**

This innovative and versatile rake features two tooth designs. The "V" teeth on one side scarify, break up hard packed clay and grading. Flip the head over and the long teeth are for wet clay and general raking. Sturdy wrap-around support braces for commercial use on the powder-coated 66" blue aluminum handle with 6" non-slip grip.

- Two tooth profiles
- Short teeth scarify, break up clay, and grade
- Long teeth for wet clay and general raking
- Warp-around support bracing
- Powder-coated 66" aluminum handle
- Non-slip grip for comfort